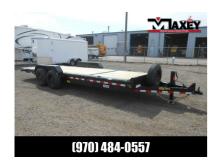

## 2024 Big Tex Trailers 16TL-22 Tilt Trailer

| Stock#: 48909               | Year: 2024                                   | Manufacturer: Big Tex Trailers |  |
|-----------------------------|----------------------------------------------|--------------------------------|--|
| Width: 83" or 6'11"         | Length: 264" or 22'0"                        | Weight: 4140                   |  |
| GVWR: 17500                 | Payload: 13360                               | Color: BLACK                   |  |
| #Axles: 2                   | Axle Capacity: 8000.00                       |                                |  |
| URL: https://inventory.maxe | vco.com/2024-big-tex-trailers-16tl-22-tilt-t | railer-aYia.html               |  |

## **Description**

BIG TEX 16TL-22 BUMPER PULL TILT DECK EQUIPMENT TRAILER, 83"W X 22'L, TANDEM 8,000LB LIPPERT EZ LUBE SPRING AXLES W/ NEV-R-ADJUST ELECTRIC BRAKES & VALCRUM ALUMINUM OIL BATH CAPS (14,000LB GVWR), 16' TILT DECK W/ SINGLE-SIDE EZ PEDAL LOCKING MECHANISM, 6' STATIONARY DECK, TILT PLATFORM IS 75" WIDE, HYDRAULIC DAMPENING CYLINDER W/ VALVE CONTROL, RUBRAIL & TIE DOWN STAKE POCKETS ALONG SIDES, LED LIGHTS, 12K DROP LEG JACK, POWDER COAT PAINT FINISH, LED LIGHTS, 2" TREATED PINE DECKING, SPARE TIRE W/ SPARE TIRE MOUNT.